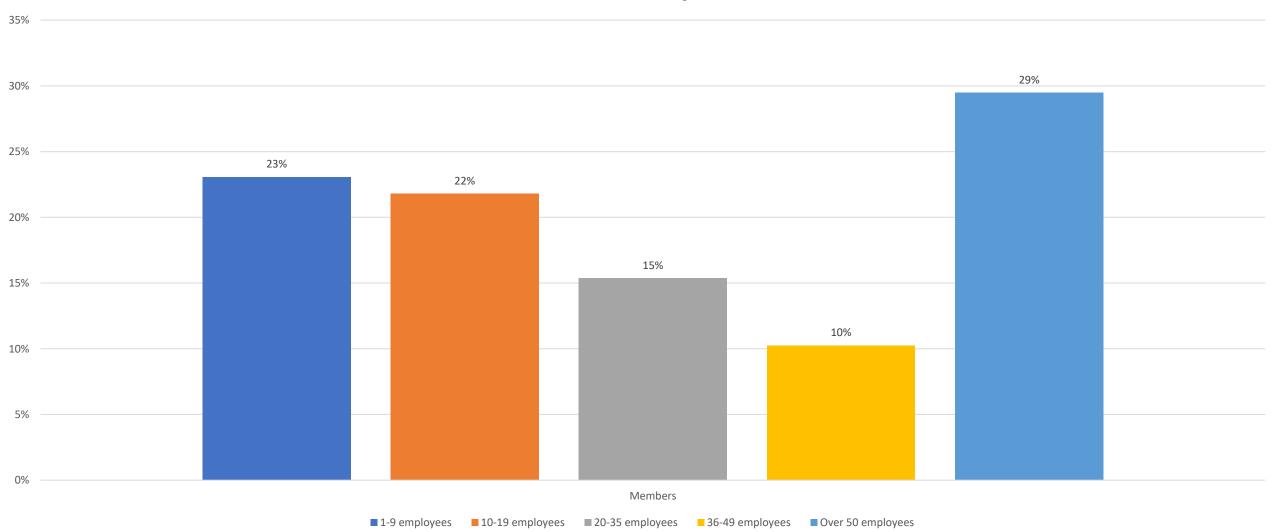

# COVID-19 MANDATORY VACCINATION IN THE WORKPLACE SURVEY







#### **Member Status**



#### **Sector Distribution**





#### **Firm Size of Respondents**





#### **Staff Vaccination Rate**



#### **Level of Staff Treated for Covid-19**





#### Members Use of Vaccination Incentives







#### Level of Staff Vaccination In Firms that Provide Incentives to Vaccinate



■ Above 76% ■ Between 51%-75% ■ Between 30%-50% ■ Between 11%-30% ■ Below 10%



97%

Between 6 to 10 times

1 to 5 Times

Considering Proof of Vaccination For Customers







#### Source of Information on Vaccination



The Chamber Mandatory Vaccination in the Workplace Survey attempted to gauge Member's sentiments on this critical issues.

To ensure that we speak on behalf of our Members we choose to conduct this Survey

We recognize that there are many business operators who are not members of the Chamber and so to assess whether Chamber Members shared similar sentiment