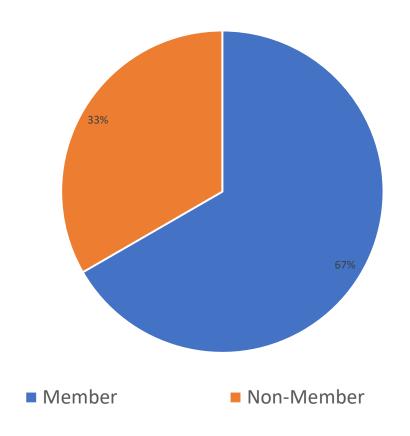

bers Use of Vaccination Incentives







#### Level of Staff Vaccination In Firms that Provide Incentives to Vaccinate



■ Above 76% ■ Between 51%-75% ■ Between 30%-50% ■ Between 11%-30% ■ Below 10%



97%

Between 6 to 10 times

1 to 5 Times

Considering Proof of Vaccination For Customers







#### Source of Information on Vaccination



The Chamber Mandatory Vaccination in the Workplace Survey attempted to gauge Member's sentiments on this critical issues.

To ensure that we speak on behalf of our Members we choose to conduct this Survey

We recognize that there are many business operators who are not members of the Chamber and so to assess whether Chamber Members shared similar sentiments as non members we also polled non-members

A Comparative View M vs NM

#### **Member Status**





# Summary Results of Mandatory Vaccination in the Workplace Survey \*\*A Comparative View M vs NM\*\*

**Comparative Sector Distribution** 





#### A Comparative View M vs NM

#### **Respondents Firm Size Comparison**





#### A Comparative View MvsNM

#### **Staff Vaccination Rate**



# Summary Results of Mandatory Vaccination in the Workplace Survey \*\*A Comparative View MysNM\*\*

#### **Support for Fully Vaccinated Workplace**



#### A Comparative View MvsNM

**Use of Vaccination Incentives** 





#### A Comparative View MvsNM





#### A Comparative View MvsNM

#### **Considering Proof of Vaccination For Customers**





#### A Comparative View MvsNM

#### Source of Information on Vaccination