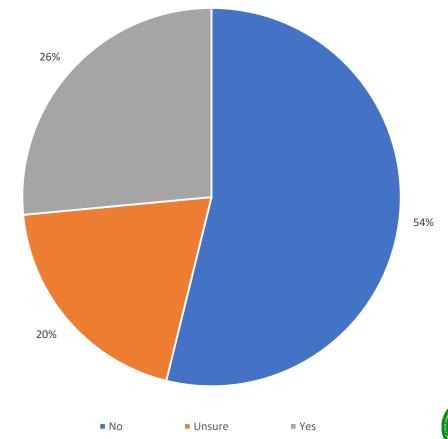

# COVID-19 MANDATORY VACCINATION IN THE WORKPLACE SURVEY







#### **Member Status**



#### **Sector Distribution**





#### **Firm Size of Respondents**





#### **Staff Vaccination Rate**



#### **Level of Staff Treated for Covid-19**





#### Members Use of Vaccination Incentives







#### Level of Staff Vaccination In Firms that Provide Incentives to Vaccinate



■ Above 76% ■ Between 51%-75% ■ Between 30%-50% ■ Between 11%-30% ■ Below 10%



97%

Between 6 to 10 times

1 to 5 Times

Considering Proof of Vaccination For Customers







#### Source of Information on Vaccination



The Chamber Mandatory Vaccination in the Workplace Survey attempted to gauge Member's sentiments on this critical issues.

To ensure that we speak on behalf of our Members we choose to conduct this Survey

We recognize that there are many business operators who are not members of the Chamber and so to assess whether Chamber Members shared similar sentiments as non members we also polled non-members

A Comparative View M vs NM

#### **Member Status**





# Summary Results of Mandatory Vaccination in the Workplace Survey \*\*A Comparative View M vs NM\*\*

**Comparative Sector Distribution** 





#### A Comparative View M vs NM

#### **Respondents Firm Size Comparison**





#### A Comparative View MvsNM

#### **Staff Vaccination Rate**