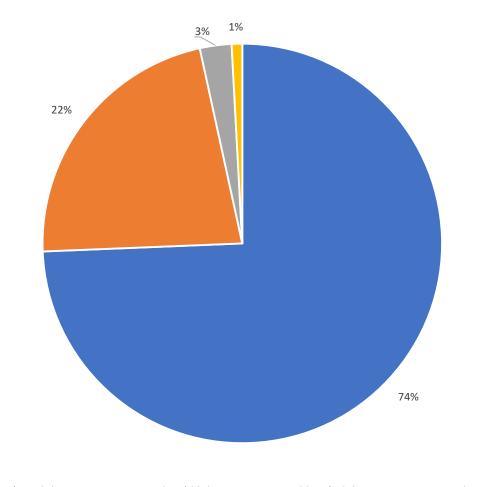

# COVID-19 MANDATORY VACCINATION IN THE WORKPLACE SURVEY







#### **Member Status**



#### **Sector Distribution**





#### **Firm Size of Respondents**





#### **Staff Vaccination Rate**



#### **Level of Staff Treated for Covid-19**





#### Members Use of Vaccination Incentives







#### Level of Staff Vaccination In Firms that Provide Incentives to Vaccinate



■ Above 76% ■ Between 51%-75% ■ Between 30%-50% ■ Between 11%-30% ■ Below 10%



97%

Between 6 to 10 times

1 to 5 Times

Considering Proof of Vaccination For Customers







#### Source of Information on Vaccination



The Chamber Mandatory Vaccination in the Workplace Survey attempted to gauge Member's sentiments on this critical issues.

To ensure that we speak on behalf of our Members we choose to conduct this Survey

We recognize that there are many business operators who are not members of the Chamber and so to assess whether Chamber Members shared similar sentiments as non members we also polled non-members

A Comparative View M vs NM

#### **Membe