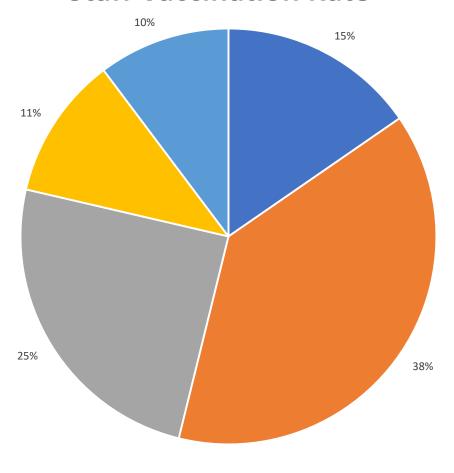

# COVID-19 MANDATORY VACCINATION IN THE WORKPLACE SURVEY







#### **Member Status**



#### **Sector Distribution**





#### **Firm Size of Respondents**





#### **Staff Vaccination Rate**



#### **Level of Staff Treated for Covid-19**





#### Members Use of Vaccination Incentives







#### Level of Staff Vaccination In Firms that Provide Incentives to Vaccinate



■ Above 76% ■ Between 51%-75% ■ Between 30%-50% ■ Between 11%-30% ■ Below 10%



97%

Between 6 to 10 times

1 to 5 Times

Considering Proof of Vaccination For Customers







#### Source of Information on Vaccination



The Chamber Mandatory Vaccination in the Workplace Survey attempted to gauge Member's sentiments on this critical issues.

To ensure that we speak on behalf of our Members we choose to conduct this Survey

We recognize that there are many business operators who are not members of the Chamber and so to assess whether Chamber Members shared similar sentiments as non members we also polled non-m