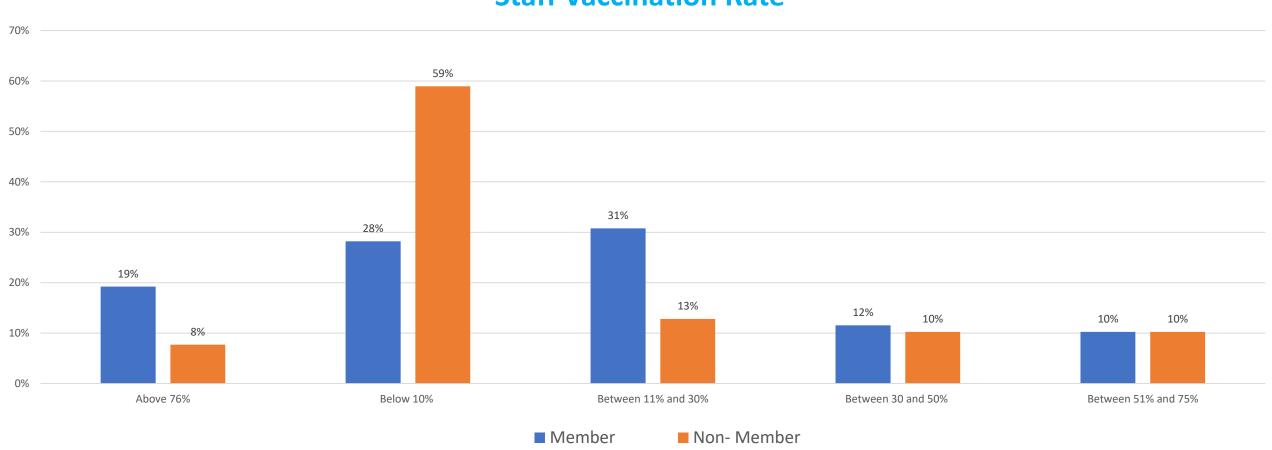

#### **Staff Vaccination Rate**

# Summary Results of Mandatory Vaccination in the Workplace Survey \*\*A Comparative View MysNM\*\*