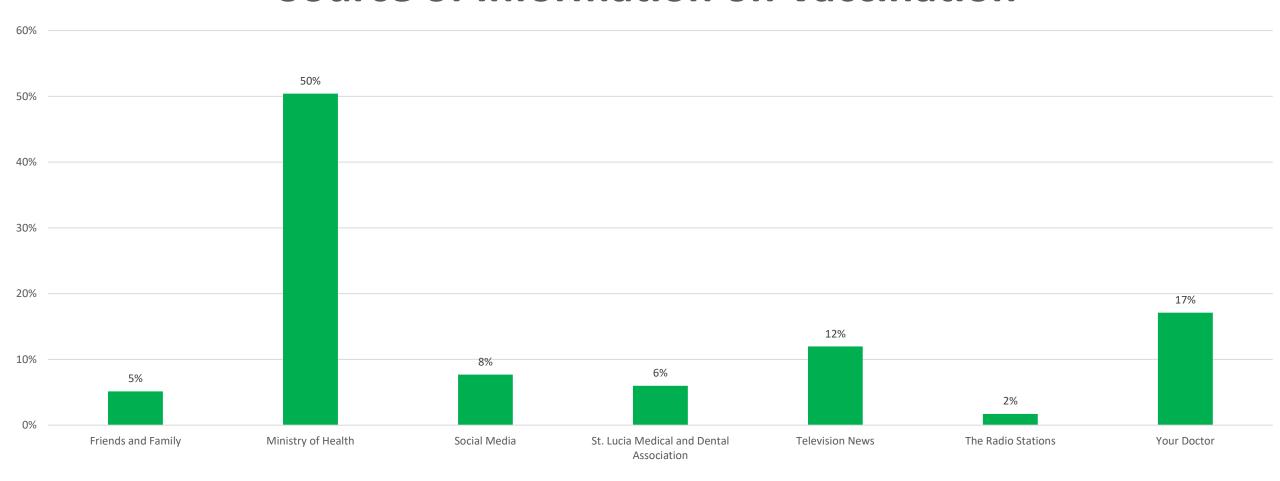

#### Source of Information on Vaccination

The Chamber Mandatory Vaccination in the Workplace Survey attempted to gauge Member's sentiments on this critical issues.

To ensure that we speak on behalf of our Members we choose to conduct this Survey

#### Source of Information on Vaccination