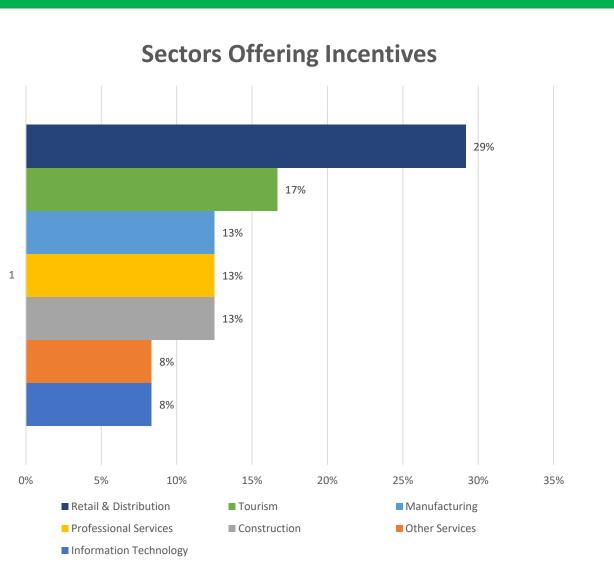

# COVID-19 MANDATORY VACCINATION IN THE WORKPLACE SURVEY







#### **Member Status**



#### **Sector Distribution**





#### **Firm Size of Respondents**





#### **Staff Vaccination Rate**



#### **Level of Staff Treated for Covid-19**





#### Members Use of Vaccination Incentives







#### Level of Staff Vaccination In Firms that Provide Incentives to Vaccinate



■ Above 76% ■ Between 51%-75% ■ Between 30%-50% ■ Between 11%-30% ■ Below 10%



97%

Between 6 to 10 times

1 to 5 Times

Considering Proof of Vaccination For Customers







#### Source of Information on Vaccination



The Chamber Mandatory Vaccination in the Workplace Survey attempted to gauge Member's sentiments on this critical issues.

To ensure that we speak on behalf of our Members we choose to conduct this Survey

We recognize that there are many business operators who are not members of the Chamber and so to assess whether Chamber Members shared similar sentiments as non members we also polled non-members

A Comparative View M vs NM

#### **Member Status**





# Summary Results of Mandatory Vacci