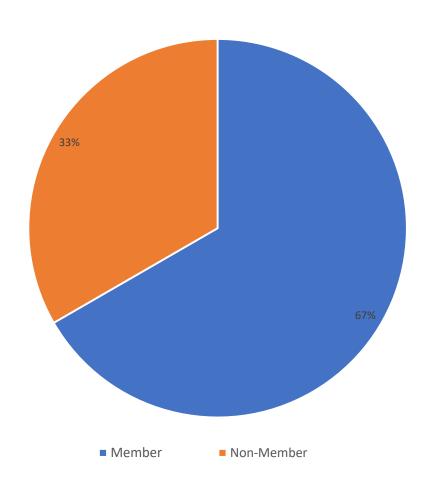

# COVID-19 MANDATORY VACCINATION IN THE WORKPLACE SURVEY







#### **Member Status**



#### **Sector Distribution**





#### **Firm Size of Respondents**





#### **Staff Vaccination Rate**



#### **Level of Staff Treated for Covid-19**





#### Members Use of Vaccination Incentives







#### Level of Staff Vaccination In Firms that Provide Incentives to Vaccinate



■ Above 76% ■ Between 51%-75% ■ Between 30%-50% ■ Between 11%-30% ■ Below 10%



97%

Between 6 to 10 times

1 to 5 Times

Considering Proof of Vaccination For Customers







#### Source of Information on Vaccination



The Chamber Mandatory Vaccination in the Workplace Survey attempted to gauge Member's sentiments on this critical issues.

To ensure that we speak on behalf of our Members we choose to conduct this Survey

We recognize that there are many business operators who are not members of the Ch