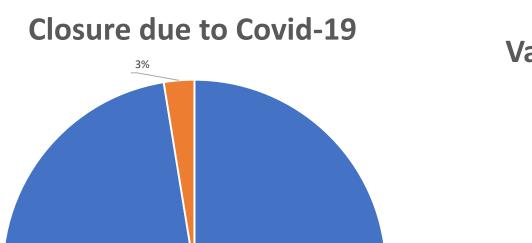

# COVID-19 MANDATORY VACCINATION IN THE WORKPLACE SURVEY







#### **Member Status**



#### **Sector Distribution**





#### **Firm Size of Respondents**





#### **Staff Vaccination Rate**



#### **Level of Staff Treated for Covid-19**





#### Members Use of Vaccination Incentives







#### Level of Staff Vaccination In Firms that Provide Incentives to Vaccinate



■ Above 76% ■ Between 51%-75% ■ Between 30%-50% ■ Between 11%-30% ■ Below 10%



97%

Between 6 to 10 times

1 to 5 Times

Considering Proof of Vaccination For Customers







#### Source of Information on Vaccination



The Chamber Mandatory Vaccination in the Workplace Survey attempted to gauge Member's sentiments on this critical issues.

To ensure that we speak on behalf of our Members we choose to conduct this Survey

We recognize that there are many business operators who are not members of the Chamber and so to assess whether Chamber Members shared similar sentiments as non members we also polled non-members

A Comparative View M vs NM

#### **Member Status**





# Summary Results of Mandatory Vaccination in the Workplace Survey \*\*A Comparative View M vs NM\*\*

**Comparative Sector Distribution** 





#### A Comparative View M vs NM

#### **Respondents F