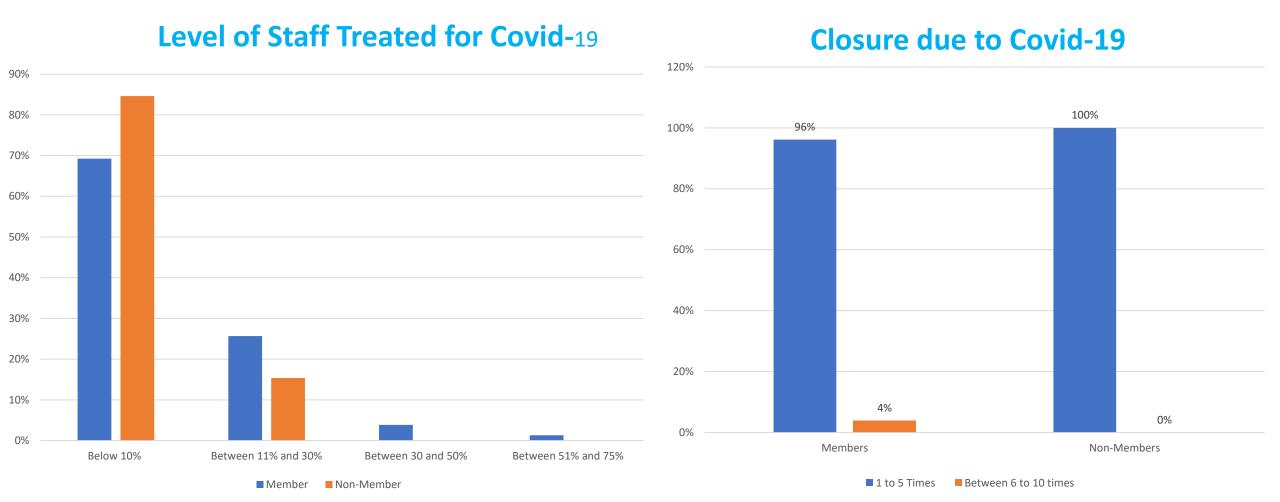

We recognize that there are many business operators who are not members of the Chamber and so to assess whether Chamber Members shared similar sentiments as non members we also polled non-members

A Comparative View M vs NM

#### **Member Status**





# Summary Results of Mandatory Vaccination in the Workplace Survey \*\*A Comparative View M vs NM\*\*

**Comparative Sector Distribution** 





#### A Comparative View M vs NM

#### **Respondents Firm Size Comparison**





#### A Comparative View MvsNM

#### **Staff Vaccination Rate**



# Summary Results of Mandatory Vaccination in the Workplace Survey \*\*A Comparative View MysNM\*\*

#### **Support for Fully Vaccinated Workplace**



#### A Comparative View MvsNM

**Use of Vaccination Incentives** 





#### A Comparative View MvsNM





#### A Comparative View MvsNM

#### **Considering Proof of Vaccination For Customers**





#### A Comparative View MvsNM

#### Source of Information on Vaccination