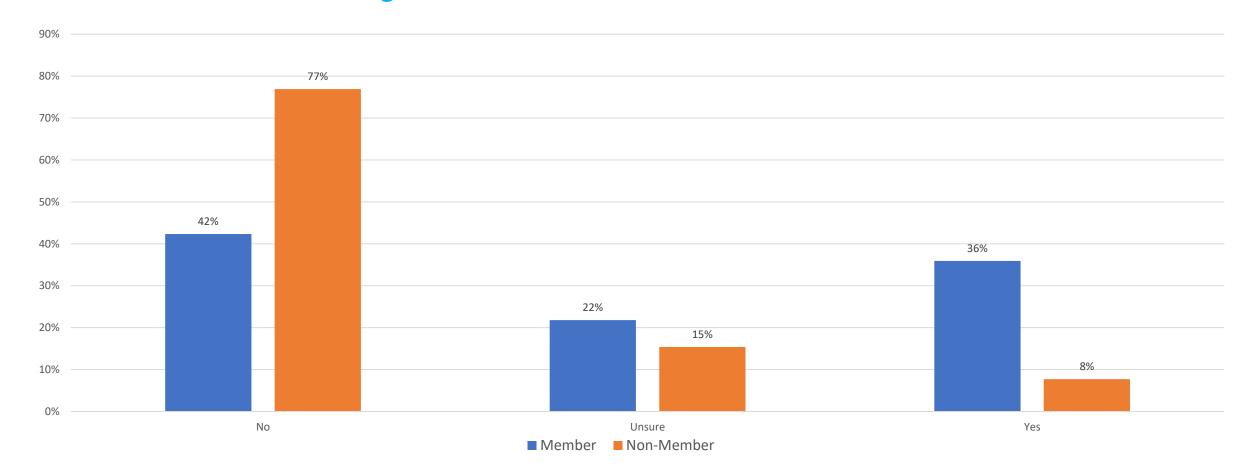

so to assess whether Chamber Members shared similar sentiments as non members we also polled non-members

A Comparative View M vs NM

#### **Member Status**





# Summary Results of Mandatory Vaccination in the Workplace Survey \*\*A Comparative View M vs NM\*\*

**Comparative Sector Distribution** 





#### A Comparative View M vs NM

#### **Respondents Firm Size Comparison**





#### A Comparative View MvsNM

#### **Staff Vaccination Rate**



# Summary Results of Mandatory Vaccination in the Workplace Survey \*\*A Comparative View MysNM\*\*

#### **Support for Fully Vaccinated Workplace**



#### A Comparative View MvsNM

**Use of Vaccination Incentives** 





#### A Comparative View MvsNM





#### A Comparative View MvsNM

#### **Considering Proof of Vaccination For Customers**





#### A Comparative View MvsNM

#### Source of Information on Vaccination