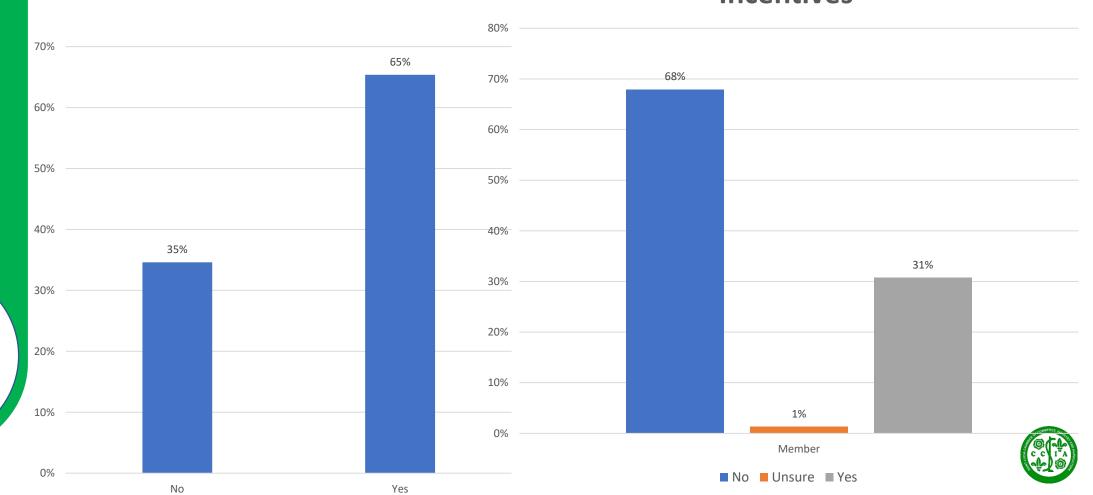

# COVID-19 MANDATORY VACCINATION IN THE WORKPLACE SURVEY







#### **Member Status**



#### **Sector Distribution**





#### **Firm Size of Respondents**





#### **Staff Vaccination Rate**



#### **Level of Staff Treated for Covid-19**





#### Members Use of Vaccination Incentives







#### Level of Staff Vaccination In Firms that Provide Incentives to Vaccinate



■ Above 76% ■ Between 51%-75% ■ Between 30%-50% ■ Between 11%-30% ■ Below 10%



97%

Between 6 to 10 times

1 to 5 Times

Considering Proof of Vaccination For Customers







#### Source of Information on Vaccination



The Chamber Mandatory Vaccination in the Workplace Survey attempted to gauge Member's sentiments on this critical issues.

To ensure that we speak on behalf of our Members we choose to conduct this Survey

We recognize that there are many business operators who are not members of the Chamber and so to assess whether Chamber Members shared similar sentiments as non members we also polled non-members

A Comparative View M vs NM

#### **Member Status**





# Summary Results of Mandatory V