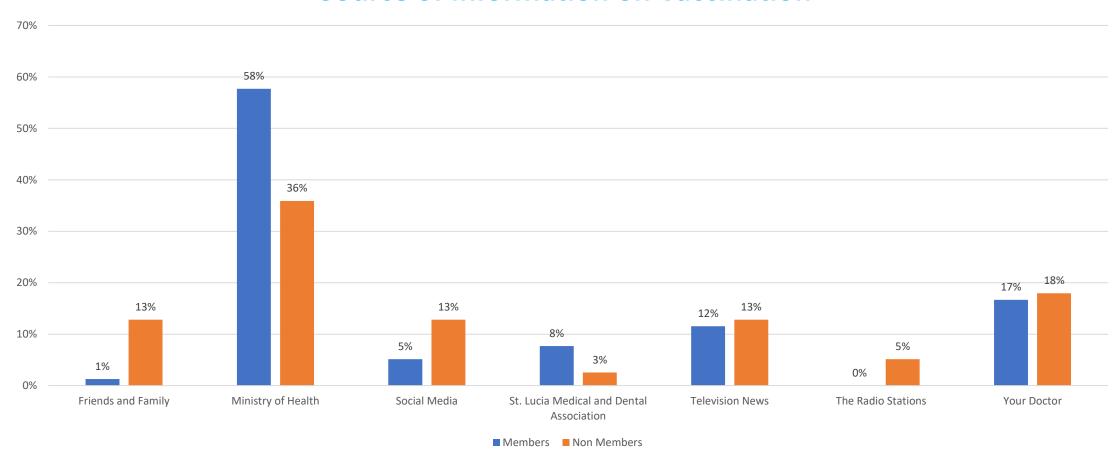

we also polled non-members

A Comparative View M vs NM

#### **Member Status**





# Summary Results of Mandatory Vaccination in the Workplace Survey \*\*A Comparative View M vs NM\*\*

**Comparative Sector Distribution** 





#### A Comparative View M vs NM

#### **Respondents Firm Size Comparison**





#### A Comparative View MvsNM

#### **Staff Vaccination Rate**



# Summary Results of Mandatory Vaccination in the Workplace Survey \*\*A Comparative View MysNM\*\*

#### **Support for Fully Vaccinated Workplace**



#### A Comparative View MvsNM

**Use of Vaccination Incentives** 





#### A Comparative View MvsNM





#### A Comparative View MvsNM

#### **Considering Proof of Vaccination For Customers**





#### A Comparative View MvsNM

#### Source of Information on Vaccination