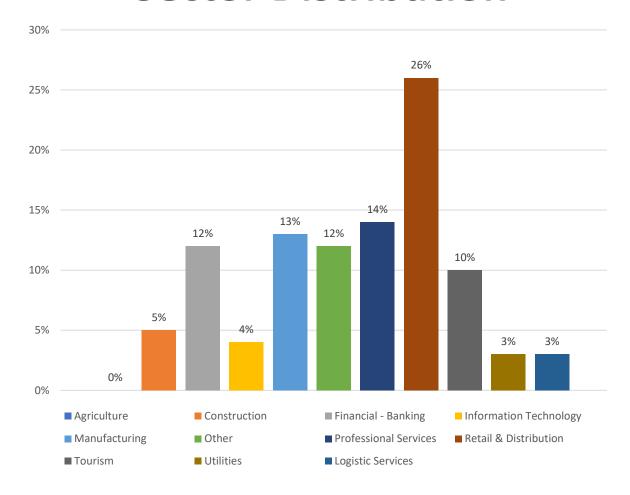

# COVID-19 MANDATORY VACCINATION IN THE WORKPLACE SURVEY







#### **Member Status**



#### **Sector Distribution**





#### **Firm Size of Respondents**





#### **Staff Vaccination Rate**



#### **Level of Staff Treated for Covid-19**





#### Members Use of Vaccination Incentives







#### Level of Staff Vaccination In Firms that Provide Incentives to Vaccinate



■ Above 76% ■ Between 51%-75% ■ Between 30%-50% ■ Between 11%-30% ■ Below 10%



97%

Between 6 to 10 times

1 to 5 Times

Considering Proof of Vaccination For Customers







#### Source of Information on Vaccination



The Chamber Mandatory Vaccination in the Workplace Survey attempted to gauge Member's sentiments on this critical issues.

To ensure that we speak on behalf of our Members we choose to conduct this Survey

We recognize that there are many business operators who are not members of the Chamber and so to assess whether C