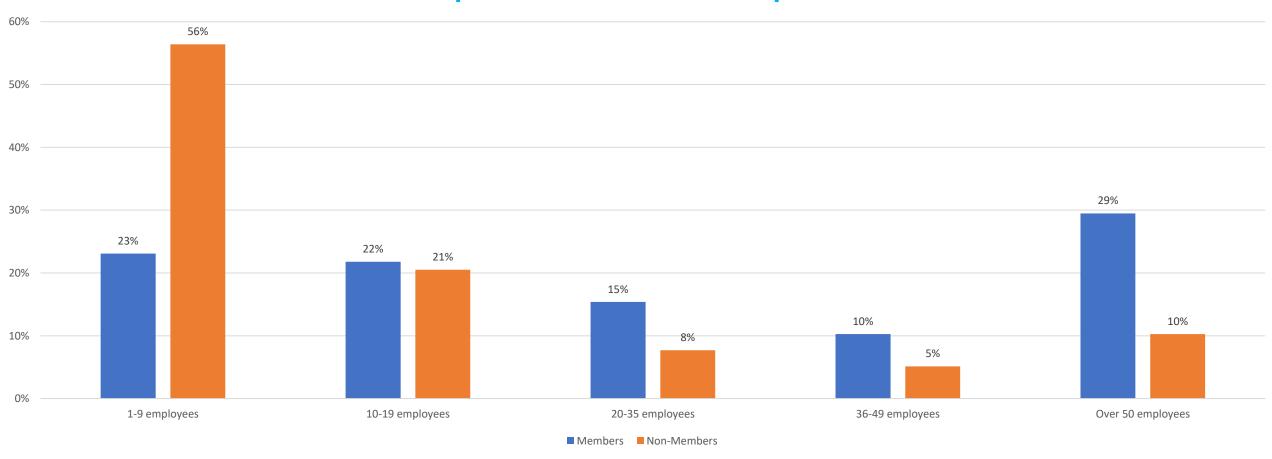

times

1 to 5 Times

Considering Proof of Vaccination For Customers







#### Source of Information on Vaccination



The Chamber Mandatory Vaccination in the Workplace Survey attempted to gauge Member's sentiments on this critical issues.

To ensure that we speak on behalf of our Members we choose to conduct this Survey

We recognize that there are many business operators who are not members of the Chamber and so to assess whether Chamber Members shared similar sentiments as non members we also polled non-members

A Comparative View M vs NM

#### **Member Status**





# Summary Results of Mandatory Vaccination in the Workplace Survey \*\*A Comparative View M vs NM\*\*

**Comparative Sector Distribution** 





#### A Comparative View M vs NM

#### **Respondents Firm Size Comparison**





#### A Comparative View MvsNM

#### **Staff Vaccination Rate**



# Summary Results of Mandatory Vaccination in the Workplace Survey \*\*A Comparative View MysNM\*\*

#### **Support for Fully Vaccinated Workplace**



#### A Comparative View MvsNM

**Use of Vaccination Incentives** 





#### A Comparative View MvsNM





#### A Comparative View MvsNM

#### **Considering Proof of Vaccination For Customers**





#### A Comparative View MvsNM

#### Source of Information on Vaccination