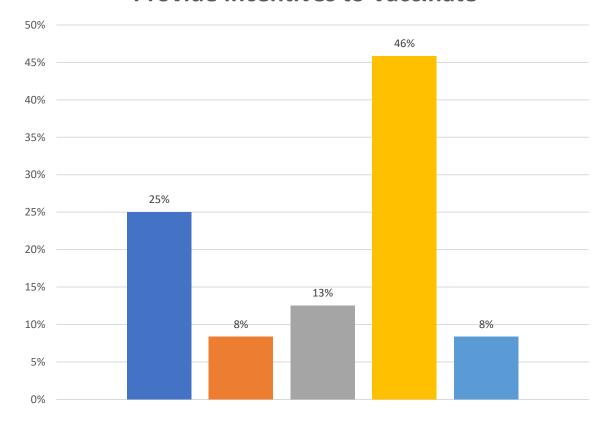

#### Level of Staff Vaccination In Firms that Provide Incentives to Vaccinate

■ Above 76% ■ Between 51%-75% ■ Between 30%-50% ■ Between 11%-30% ■ Below 10%

97%

Between 6 to 10 times

1 to 5 Times

Considering Proof of Vaccination For Customers