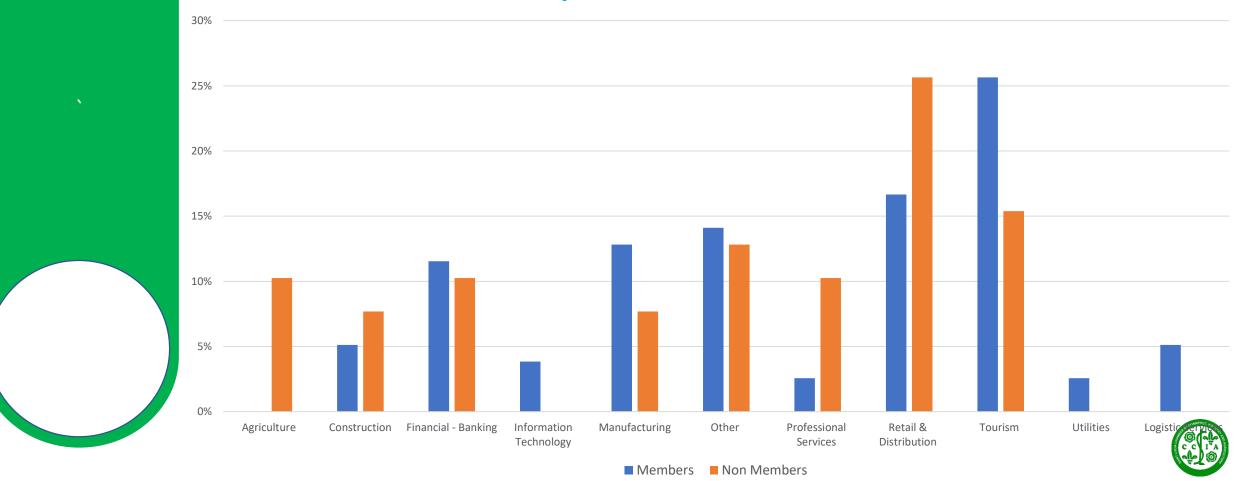

#### **Sector Distribution**

# Summary Results of Mandatory Vaccination in the Workplace Survey \*\*A Comparative View M vs NM\*\*

**Comparative Sector Distribution** 

#### A Comparative View M vs NM